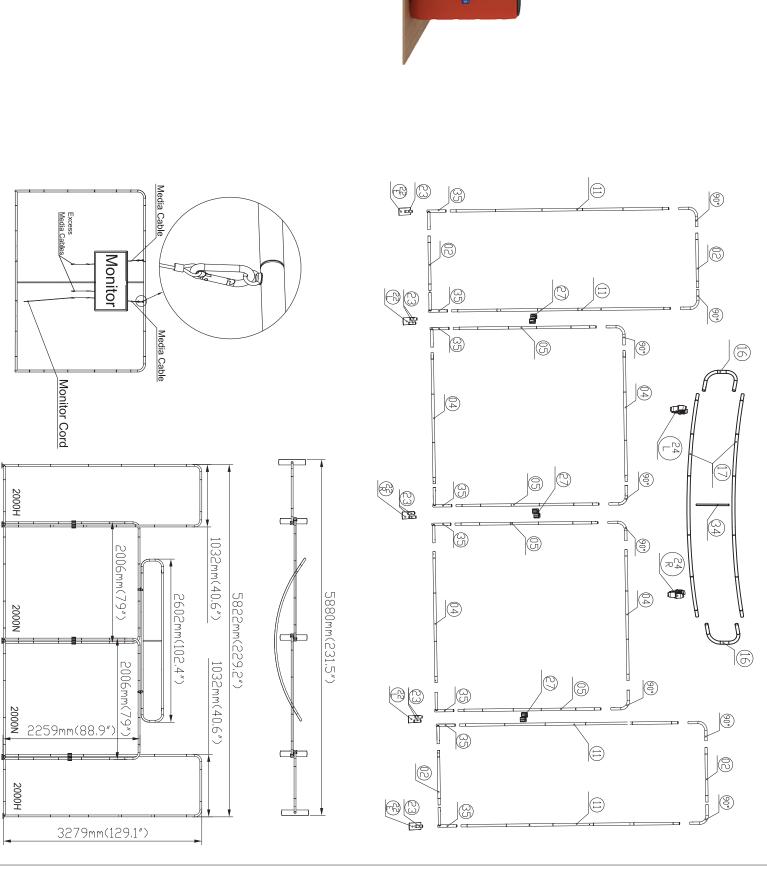

## WLM-REEF C – Curved Header

- 1. Take all the parts out of the bags and lay them on the ground according to the assembly diagram.
- 2. Make sure that all the corresponding numbers are correct.
- 3. Now start pushing the pipes together until they firmly click, if difficult you can slightly twist the parts together to make the locking spring pop up on place.
- 4. Its time to get your hands cleaned as now you are ready to handle the printed fabric. Feed the fabric from the round edges of the frame, feed only a few feet, then stand the frame up then slide the fabric to the bottom, now close the Zipper.
- 5. You can set up the feet in the position that you want to erect the stand, lift the fabric panels and fit on the feet.
- 6. To lock the frames together you can use the "S" shaped brackets, they are designed tight so they lock well.
- 7. If you have a header in the kit you can fix to the top by using the clear plastic clips.

| NO.                                                                                                                               | 02   | <u>@</u> | 05    | <u></u> | 23              |                           |
|-----------------------------------------------------------------------------------------------------------------------------------|------|----------|-------|---------|-----------------|---------------------------|
| NO. Quantity Confirm NO. | 4    | 4        | 4     | 4       | 8               | Frame                     |
| n NO.                                                                                                                             | 27)  | 35       | 90°   | (E)     | (22)<br>(L)     |                           |
| Quantity                                                                                                                          | ω    | <u></u>  | 00    | 2       | 2               | Frame                     |
| / Confirm                                                                                                                         |      |          |       |         |                 | (D                        |
| NO.                                                                                                                               | (R2) | 16       | clear | clear   | 34)             |                           |
| Quantity                                                                                                                          | _    | 2        | 2     | 2       | 1               | Frame                     |
| Confirm                                                                                                                           |      |          |       |         |                 |                           |
| NO.                                                                                                                               | 17)  |          |       |         |                 |                           |
| Quantity                                                                                                                          | 2    |          |       |         |                 | Frame                     |
| Confirm                                                                                                                           |      |          |       |         |                 |                           |
| NO.                                                                                                                               |      |          |       |         |                 |                           |
| Quantity                                                                                                                          |      |          |       |         |                 | Frame                     |
| Confirm                                                                                                                           |      |          |       |         |                 |                           |
| NO.                                                                                                                               |      |          |       |         |                 |                           |
| Quantity                                                                                                                          |      |          |       |         |                 | Frame                     |
| Confirm                                                                                                                           |      |          |       |         |                 |                           |
| NO.                                                                                                                               |      |          | 40"   | 32"     | 22.6"           | T                         |
| Confirm                                                                                                                           |      |          |       |         |                 | TV kit                    |
| NO.                                                                                                                               |      |          |       | CA500   | CA900           | Shippi                    |
| Confirm                                                                                                                           |      |          |       |         |                 | ng Case                   |
|                                                                                                                                   |      |          |       |         | 2000N*2+2000H*2 | Shipping Case accessories |