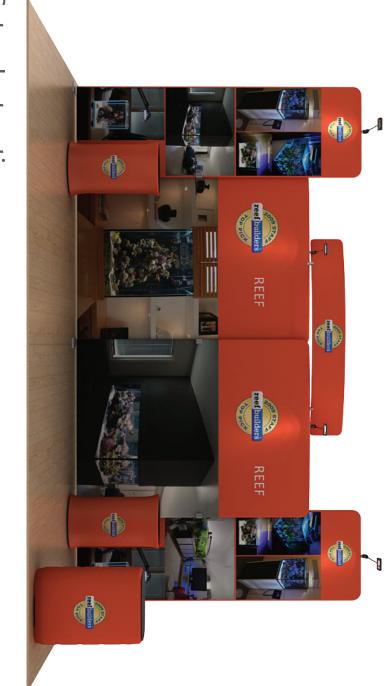

## WLM-REEF C – Curved Header

- 1. Take all the parts out of the bags and lay them on the ground according to the assembly diagram.
- 2. Make sure that all the corresponding numbers are correct.
- 3. Now start pushing the pipes together until they firmly click, if difficult you can slightly twist the parts together to make the locking spring pop up on place.
- 4. Its time to get your hands cleaned as now you are ready to handle the printed fabric. Feed the fabric from the round edges of the frame, feed only a few feet, then stand the frame up then slide the fabric to the bottom, now close the Zipper.
- 5. You can set up the feet in the position that you want to erect the stand, lift the fabric panels and fit on the feet.
- 6. To lock the frames together you can use the "S" shaped brackets, they are designed tight so they lock well.
- 7. If you have a header in the kit you can fix to the top by using the clear plastic clips.